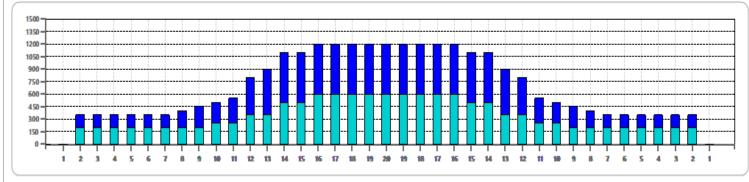

## 2022 EBT Odense International

Oil Pattern Distance 44 **Reverse Brush Drop** 38 Oil Per Board Multi ul **Forward Oil Total** 13 mL **Reverse Oil Total** 13.6 mL **Volume Oil Total** 26.6 mL **Tank Configuration Tank A Conditioner Tank B Conditioner A Only FIRE FIRE** 

|   | START | STOP | LOADS | MICS | SPEED | BUFFER | TANK | CROSSED | START | END  | FEET | T.OIL |
|---|-------|------|-------|------|-------|--------|------|---------|-------|------|------|-------|
| 1 | 2L    | 2R   | 4     | 50   | 18    | 3      | Α    | 148     | 0.0   | 7.6  | 7.6  | 7400  |
| 2 | 10L   | 10R  | 1     | 50   | 18    | 3      | Α    | 21      | 7.6   | 10.1 | 2.5  | 1050  |
| 3 | 12L   | 12R  | 2     | 50   | 18    | 3      | Α    | 34      | 10.1  | 15.2 | 5.1  | 1700  |
| 4 | 14L   | 14R  | 3     | 50   | 18    | 3      | Α    | 39      | 15.2  | 22.8 | 7.6  | 1950  |
| 5 | 16L   | 16R  | 2     | 50   | 18    | 3      | Α    | 18      | 22.8  | 27.9 | 5.1  | 900   |
| 6 | 2L    | 2R   | 0     | 50   | 26    | 3      | Α    | 0       | 27.9  | 44.0 | 16.1 | 0     |
|   |       |      |       |      |       |        |      |         |       |      |      |       |

|   | START | STOP | LOADS | MICS | SPEED | BUFFER | TANK | CROSSED | START | END  | FEET | T.OIL |
|---|-------|------|-------|------|-------|--------|------|---------|-------|------|------|-------|
| 1 | 2L    | 2R   | 0     | 50   | 30    | 3      | Α    | 0       | 44.0  | 35.0 | -9.0 | 0     |
| 2 | 14L   | 14R  | 1     | 50   | 22    | 3      | Α    | 13      | 35.0  | 31.9 | -3.1 | 650   |
| 3 | 13L   | 13R  | 2     | 50   | 18    | 3      | Α    | 30      | 31.9  | 26.8 | -5.1 | 1500  |
| 4 | 12L   | 12R  | 3     | 50   | 18    | 3      | Α    | 51      | 26.8  | 19.2 | -7.6 | 2550  |
| 5 | 11L   | 11R  | 1     | 50   | 18    | 3      | Α    | 19      | 19.2  | 16.7 | -2.5 | 950   |
| 6 | 9L    | 9R   | 1     | 50   | 18    | 3      | Α    | 23      | 16.7  | 14.2 | -2.5 | 1150  |
| 7 | 8L    | 8R   | 1     | 50   | 18    | 3      | Α    | 25      | 14.2  | 11.7 | -2.5 | 1250  |
| 8 | 2L    | 2R   | 3     | 50   | 14    | 3      | Α    | 111     | 11.7  | 5.8  | -5.9 | 5550  |
| 9 | 2L    | 2R   | 0     | 50   | 14    | 3      | Α    | 0       | 5.8   | 0.0  | -5.8 | 0     |
|   |       |      |       |      |       |        |      |         |       |      |      |       |
|   |       |      |       |      |       |        |      |         |       |      |      |       |
|   |       |      |       |      |       |        |      |         |       |      |      |       |
|   |       |      |       |      |       |        |      |         |       |      |      |       |

Cleaner Ratio Main Mix 5:1 Forward
Cleaner Ratio Back End Mix 5:1 Reverse
Cleaner Ratio Back End Distance 59 Combined

Buffer RPM: 4 = 700 | 3 = 500 | 2 = 200 | 1 = 100

|                  |                | 1              |                 |                 |                |                |
|------------------|----------------|----------------|-----------------|-----------------|----------------|----------------|
| Item             | 3L-7L:18L-18R  | 8L-12L:18L-18R | 13L-17L:18L-18R | 18L-18R:17R-13R | 18L-18R:12R-8R | 18L-18R:7R-3R  |
| Description      | Outside:Middle | Middle:Middle  | Inside:Middle   | Mlddle: Inside  | Middle:Middle  | Middle:Outside |
| Track Zone Ratio | 3.43           | 2,22           | 1.09            | 1.09            | 2,22           | 3,43           |