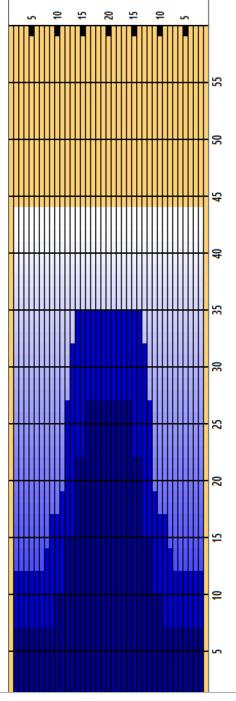

## 2022 EBT Odense International

Oil Pattern Distance 44 **Reverse Brush Drop** 38 Oil Per Board Multi ul **Forward Oil Total** 13 mL **Reverse Oil Total** 13.6 mL **Volume Oil Total** 26.6 mL **Tank Configuration Tank A Conditioner Tank B Conditioner A Only FIRE FIRE** 

|   | START | STOP | LOADS | MICS | SPEED | BUFFER | TANK | CROSSED | START | END  | FEET | T.OIL |
|---|-------|------|-------|------|-------|--------|------|---------|-------|------|------|-------|
| 1 | 2L    | 2R   | 4     | 50   | 18    | 3      | Α    | 148     | 0.0   | 7.6  | 7.6  | 7400  |
| 2 | 10L   | 10R  | 1     | 50   | 18    | 3      | Α    | 21      | 7.6   | 10.1 | 2.5  | 1050  |
| 3 | 12L   | 12R  | 2     | 50   | 18    | 3      | Α    | 34      | 10.1  | 15.2 | 5.1  | 1700  |
| 4 | 14L   | 14R  | 3     | 50   | 18    | 3      | Α    | 39      | 15.2  | 22.8 | 7.6  | 1950  |
| 5 | 16L   | 16R  | 2     | 50   | 18    | 3      | Α    | 18      | 22.8  | 27.9 | 5.1  | 900   |
| 6 | 2L    | 2R   | 0     | 50   | 26    | 3      | Α    | 0       | 27.9  | 44.0 | 16.1 | 0     |
|   |       |      |       |      |       |        |      |         |       |      |      |       |

|   | START | STOP | LOADS | MICS | SPEED | BUFFER | TANK | CROSSED | START | END  | FEET | T.OIL |
|---|-------|------|-------|------|-------|--------|------|---------|-------|------|------|-------|
| 1 | 2L    | 2R   | 0     | 50   | 30    | 3      | Α    | 0       | 44.0  | 35.0 | -9.0 | 0     |
| 2 | 14L   | 14R  | 1     | 50   | 22    | 3      | Α    | 13      | 35.0  | 31.9 | -3.1 | 650   |
| 3 | 13L   | 13R  | 2     | 50   | 18    | 3      | Α    | 30      | 31.9  | 26.8 | -5.1 | 1500  |
| 4 | 12L   | 12R  | 3     | 50   | 18    | 3      | Α    | 51      | 26.8  | 19.2 | -7.6 | 2550  |
| 5 | 11L   | 11R  | 1     | 50   | 18    | 3      | Α    | 19      | 19.2  | 16.7 | -2.5 | 950   |
| 6 | 9L    | 9R   | 1     | 50   | 18    | 3      | Α    | 23      | 16.7  | 14.2 | -2.5 | 1150  |
| 7 | 8L    | 8R   | 1     | 50   | 18    | 3      | Α    | 25      | 14.2  | 11.7 | -2.5 | 1250  |
| 8 | 2L    | 2R   | 3     | 50   | 14    | 3      | Α    | 111     | 11.7  | 5.8  | -5.9 | 5550  |
| 9 | 2L    | 2R   | 0     | 50   | 14    | 3      | Α    | 0       | 5.8   | 0.0  | -5.8 | 0     |
|   |       |      |       |      |       |        |      |         |       |      |      |       |
|   |       |      |       |      |       |        |      |         |       |      |      |       |
|   |       |      |       |      |       |        |      |         |       |      |      |       |
|   |       |      |       |      |       |        |      |         |       |      |      |       |

Cleaner Ratio Main Mix 5:1 Forward
Cleaner Ratio Back End Mix 5:1 Reverse
Cleaner Ratio Back End Distance 59 Combined

Buffer RPM: 4 = 700 | 3 = 500 | 2 = 200 | 1 = 100

|                  |                | 1              |                 |                 |                |                |
|------------------|----------------|----------------|-----------------|-----------------|----------------|----------------|
| Item             | 3L-7L:18L-18R  | 8L-12L:18L-18R | 13L-17L:18L-18R | 18L-18R:17R-13R | 18L-18R:12R-8R | 18L-18R:7R-3R  |
| Description      | Outside:Middle | Middle:Middle  | Inside:Middle   | Mlddle: Inside  | Middle:Middle  | Middle:Outside |
| Track Zone Ratio | 3.43           | 2,22           | 1.09            | 1.09            | 2,22           | 3,43           |