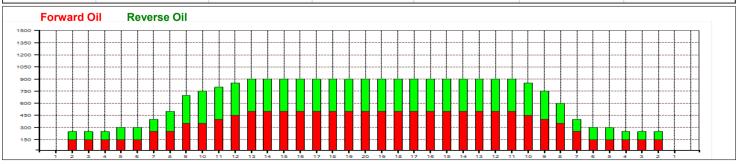

## **Odense INternational 2013**

Oil Pattern Distance: 38 Feet **Reverse Brush Drop:** 38 Feet Oil Per Board: 50 uL **Forward Oil Total:** 13.5 mL **Reverse Oil Total:** 11.1 mL **Volume Oil Total:** 24.6 mL Forward Boards Crossed: 270 Boards 222 Boards 492 Boards Reverse Boards Crossed: **Total Boards Crossed:** 