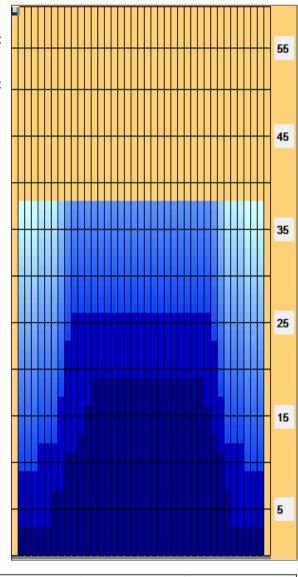

## **Odense INternational 2013**

Oil Pattern Distance: 38 Feet **Reverse Brush Drop:** 38 Feet Oil Per Board: 50 uL **Forward Oil Total:** 13.5 mL **Reverse Oil Total:** 11.1 mL **Volume Oil Total:** 24.6 mL Forward Boards Crossed: 270 Boards 222 Boards 492 Boards Reverse Boards Crossed: **Total Boards Crossed:** 