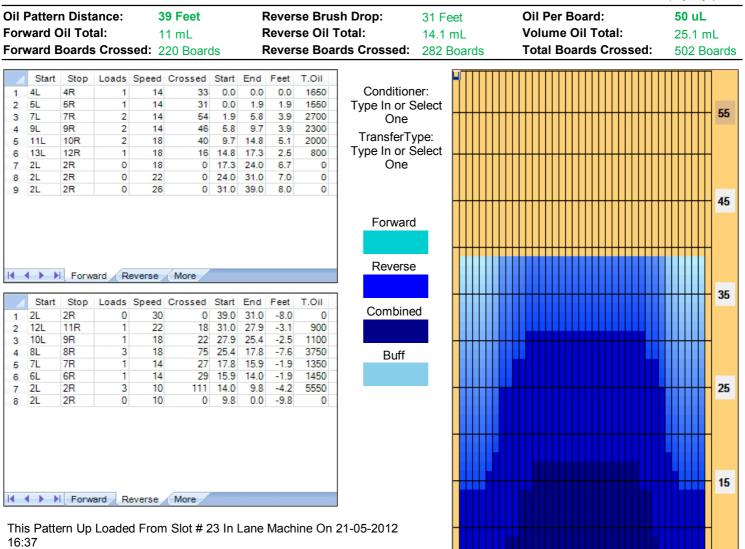

## Odense Int 2012

5

| Item             | 3L-7L:18L-18R        | 8L-12L:18L-18R      | 13L-17L:18L-18R     | 18L-18R:17R-13R      | 18L-18R:12R-8R      | 18L-18R:7R-3R        |
|------------------|----------------------|---------------------|---------------------|----------------------|---------------------|----------------------|
| escription)      | Outside Track:Middle | Middle Track:Middle | Inside Track:Middle | MIddle: Inside Track | Middle:Middle Track | Middle:Outside Track |
| Track Zone Ratio | 3.52                 | 1.25                | 1                   | 1                    | 1.17                | 3.52                 |
| Forward          | Oil Reverse Oil      |                     |                     |                      |                     |                      |
| 1350             |                      |                     |                     |                      |                     |                      |
| 1200             |                      |                     | -++++++++++         |                      |                     | +                    |
| 1050             |                      |                     |                     |                      |                     | ++++                 |
| 900              |                      |                     |                     |                      |                     | ++++                 |
| 600              |                      |                     |                     |                      |                     |                      |
| 450              |                      |                     |                     |                      |                     | <u>+</u> +++         |
| 300              |                      |                     |                     |                      | ╌┫╌┫╌┫╌┟╌           | +++                  |
| 150              |                      |                     | ▐╌╊╌┫╌┠╌┨╌┠╌        |                      | ╌┫╌┫╌┫╌┫╌╻╌╷        |                      |
|                  |                      | 0 11 12 13 14 15 16 | 17 18 19 20 19 18   | 17 16 15 14 13 12 11 |                     |                      |