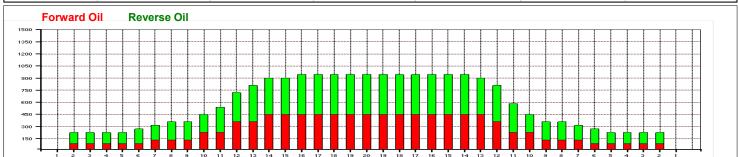

## **Odense International 2011**

Oil Pattern Distance: 38 Feet **Reverse Brush Drop:** 38 Feet Oil Per Board: 45 uL **Forward Oil Total: Reverse Oil Total: Volume Oil Total:** 9.99 mL 11.88 mL 21.87 mL Forward Boards Crossed: 222 Boards **Reverse Boards Crossed: Total Boards Crossed:** 264 Boards 486 Boards