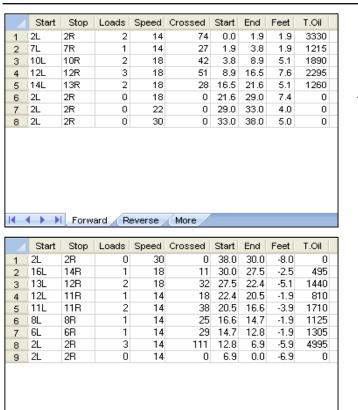

## **Odense International 2011**

Oil Pattern Distance: 38 Feet **Reverse Brush Drop:** 38 Feet Oil Per Board: 45 uL **Forward Oil Total: Reverse Oil Total: Volume Oil Total:** 9.99 mL 11.88 mL 21.87 mL Forward Boards Crossed: 222 Boards **Reverse Boards Crossed: Total Boards Crossed:** 264 Boards 486 Boards